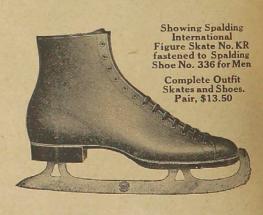

Prices quoted on items listed below go into effect November 5, 1916. Description and cut of each article will be found in Winter Retail catalogue herewith on pages listed below.

| Page 37. Leather and Worsted Belts No. 400. Black leather. Each, \$ .90 No. 4-0. Black leather. 1.00 No. 801. Tan or black leather. 1.00 No. 800. Tan or black leather. 7.75 No. 725. Tan, orange or black. 60 No. 754. Nickel harness buckle. 50                                                             | Page 75 Spalding Street Shoes No. LS. Low cut, calf uppers. Pair, \$7.00 No. HS. High cut, calf uppers. 8.00 No. SB. High blucher cut. 8.00 No. VB. High cut, black kid. 8.00 No. AWB. High blucher cut. 8.00 Page 76. No. BT. High cut Pair, \$7.00                                  |
|---------------------------------------------------------------------------------------------------------------------------------------------------------------------------------------------------------------------------------------------------------------------------------------------------------------|---------------------------------------------------------------------------------------------------------------------------------------------------------------------------------------------------------------------------------------------------------------------------------------|
| No. 400. Genuine pigskin. Each, .75 No. 100. Tan or black belt leather                                                                                                                                                                                                                                        | No. WCB. Tan feather, women's sizes, 5.50 No. WHB. Women's tramping shoes. 10.00 Page 81. Spalding "Olympic Championship" Running and Jumping Shoes                                                                                                                                   |
| Page 38. Improved Ankle Supporter No. H. Soft tan leather. Pair, \$1.75 No. H2. Tan leather. 1.25 No. SH. Sheepskin, seamless                                                                                                                                                                                 | No. 3-0. Lightest running shoe made, Pr., \$6.50 No. 2-0. Extremely light. 6.50 No. 14C. For long-distance races 5.50 No. 14H. Specially stiffened soles. 7.00 Page 82. Spalding Outdoor Ranning and                                                                                  |
| Page 39. Safety Device. Complete, 18.00 Aviators' Safety Helmets  No. 1. Heavy moulded leather. Each, \$9.00 No. 2. Heavy moulded leather. 7.50                                                                                                                                                               | Jumping Shoes  No. 14V. High cutpole-vaulting shoes. Pr. \$7.00  No. 210. Indoor jumping shoes. 5-50  No. 112S. Indoor running shoes. 450  No. 114. Leather uppers, rub. tap soles. 3.50  3.50                                                                                        |
| Aviation Hoods No. 3. Black leather, fleece lining. Ea., 8.00 Page 60. Tug-of-War Belt. Each, 45.00                                                                                                                                                                                                           | Page 83.  No. MH. High cut, light weight. Pair, \$5.50  No. 14W. '' Olympic Championship' walking shoes.  No. 14J. Outdoor jumping shoes.  5.50                                                                                                                                       |
| Tug-of-War sleeve. "6.00  Page 73. Gymnasium Shoes No. 15. Kangaroo, elkskin soles. Pair, 6.00 No. 166. Leather, electric soles. "4.00 No. 66L. Women's, low cut, light, "4.00 No. 21. High cut black leather. "3.25                                                                                          | Page 85. Spalding Squash Shoez No. BG. Low cut, Eng. white buck. Pr., \$10.00 No. AG. Low cut, drab calf. 6.50 No. AGL. Women's sizes, same as AG. 6.50                                                                                                                               |
| No. 66L. Women's, low cut, light. 4.00 No. 21. High cut black leather. 3.25  Spalding Basket Ball Shoes No. AB. High cut drab leather Pair, \$6.00                                                                                                                                                            | No. BBH. Lawn Tennis Shoes. No. 148. Bowling Shoes. Page 87. Dancing Slippers                                                                                                                                                                                                         |
| No. BBL. Women's, high cut black. "5.00  Page 74 Gymnasium and Acrobatic Shoes No. FN. Leather uppers, rub. sole. Pair, \$5.00 No. FL. Canvas, leather soles. "1.75 Doz. No. FE. Extra high cut canvas. "1.50 \$16.20 No. GWH. High cut, pearl col. leather. "2.00 No. GW. Low cut, pearl col. leather. "1.50 | No. DS. Above size 7. Pair, \$3.50  Page 88. Golf Shoes  No. 8. High cut, tan calf. Pair, 8.00  No. 4. High cut, tan calf. 7.50  No. GB. Low cut, rubber soles. 5.50  No. 6. Low cut, extra heavy soles. 7.50  No. 5. Low cut, tan calf. 6.50  No.WGT.Women's low cut, tan calf. 8.00 |
| PAGE 17. No. 360T. Women                                                                                                                                                                                                                                                                                      |                                                                                                                                                                                                                                                                                       |