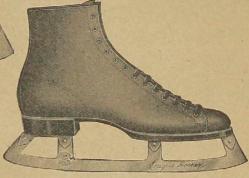

Prices quoted on items listed below go into effect November 5, 1916. Description and cut of each article will be found in Winter Retail catalogue herewith on pages listed below.

| Page 37. Leather and Worsted Belts No. 400. Black leather. Each, \$ .90 No. 4-0. Black leather. 1.00 No. 801. Tan or black leather. 1.00 No. 800. Tan or black leather. 7.75 No. 725. Tan, orange or black. 60 No. 754. Nickel harness buckle. 50                                                             | Page 75 Spalding Street Shoes No. LS. Low cut, calf uppers. Pair, \$7.00 No. HS. High cut, calf uppers. 8.00 No. SB. High blucher cut. 8.00 No. VB. High cut, black kid. 8.00 No. AWB. High blucher cut. 8.00 Page 76. No. BT. High cut Pair, \$7.00                                  |
|---------------------------------------------------------------------------------------------------------------------------------------------------------------------------------------------------------------------------------------------------------------------------------------------------------------|---------------------------------------------------------------------------------------------------------------------------------------------------------------------------------------------------------------------------------------------------------------------------------------|
| No. 400. Genuine pigskin. Each, .75 No. 100. Tan or black belt leather                                                                                                                                                                                                                                        | No. WCB. Tan feather, women's sizes, 5.50 No. WHB. Women's tramping shoes. 10.00 Page 81. Spalding "Olympic Championship" Running and Jumping Shoes                                                                                                                                   |
| Page 38. Improved Ankle Supporter No. H. Soft tan leather. Pair, \$1.75 No. H2. Tan leather. 1.25 No. SH. Sheepskin, seamless                                                                                                                                                                                 | No. 3-0. Lightest running shoe made, Pr., \$6.50 No. 2-0. Extremely light. 6.50 No. 14C. For long-distance races 5.50 No. 14H. Specially stiffened soles. 7.00 Page 82. Spalding Outdoor Ranning and                                                                                  |
| Page 39. Safety Device. Complete, 18.00 Aviators' Safety Helmets  No. 1. Heavy moulded leather. Each, \$9.00 No. 2. Heavy moulded leather. 7.50                                                                                                                                                               | Jumping Shoes  No. 14V. High cutpole-vaulting shoes. Pr. \$7.00  No. 210. Indoor jumping shoes. 5-50  No. 112S. Indoor running shoes. 450  No. 114. Leather uppers, rub. tap soles. 3.50  3.50                                                                                        |
| Aviation Hoods No. 3. Black leather, fleece lining. Ea., 8.00 Page 60. Tug-of-War Belt. Each, 45.00                                                                                                                                                                                                           | Page 83.  No. MH. High cut, light weight. Pair, \$5.50  No. 14W. '' Olympic Championship' walking shoes.  No. 14J. Outdoor jumping shoes.  5.50                                                                                                                                       |
| Tug-of-War sleeve. "6.00  Page 73. Gymnasium Shoes No. 15. Kangaroo, elkskin soles. Pair, 6.00 No. 166. Leather, electric soles. "4.00 No. 66L. Women's, low cut, light, "4.00 No. 21. High cut black leather. "3.25                                                                                          | Page 85. Spalding Squash Shoez No. BG. Low cut, Eng. white buck. Pr., \$10.00 No. AG. Low cut, drab calf. 6.50 No. AGL. Women's sizes, same as AG. 6.50                                                                                                                               |
| No. 66L. Women's, low cut, light. 4.00 No. 21. High cut black leather. 3.25  Spalding Basket Ball Shoes No. AB. High cut drab leather Pair, \$6.00                                                                                                                                                            | No. BBH. Lawn Tennis Shoes. No. 148. Bowling Shoes. Page 87. Dancing Slippers                                                                                                                                                                                                         |
| No. BBL. Women's, high cut black. "5.00  Page 74 Gymnasium and Acrobatic Shoes No. FN. Leather uppers, rub. sole. Pair, \$5.00 No. FL. Canvas, leather soles. "1.75 Doz. No. FE. Extra high cut canvas. "1.50 \$16.20 No. GWH. High cut, pearl col. leather. "2.00 No. GW. Low cut, pearl col. leather. "1.50 | No. DS. Above size 7. Pair, \$3.50  Page 88. Golf Shoes  No. 8. High cut, tan calf. Pair, 8.00  No. 4. High cut, tan calf. 7.50  No. GB. Low cut, rubber soles. 5.50  No. 6. Low cut, extra heavy soles. 7.50  No. 5. Low cut, tan calf. 6.50  No.WGT.Women's low cut, tan calf. 8.00 |
| PAGE 17. No. 360T. Women                                                                                                                                                                                                                                                                                      |                                                                                                                                                                                                                                                                                       |