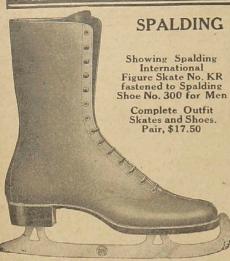

Prices quoted on items listed below go into effect November 5, 1916. Description and cut of each article will be found in Winter Retail catalogue herewith on pages listed below.

| Page 37. Leather and Worsted Belts No. 400. Black leather. Each, \$ .90 No. 4-0. Black leather. 1.00 No. 801. Tan or black leather. 1.00 No. 800. Tan or black leather. 7.75 No. 725. Tan, orange or black. 60 No. 754. Nickel harness buckle. 50                                                             | Page 75 Spalding Street Shoes No. LS. Low cut, calf uppers. Pair, \$7.00 No. HS. High cut, calf uppers. 8.00 No. SB. High blucher cut. 8.00 No. VB. High cut, black kid. 8.00 No. AWB. High blucher cut. 8.00 Page 76. No. BT. High cut Pair, \$7.00                                  |
|---------------------------------------------------------------------------------------------------------------------------------------------------------------------------------------------------------------------------------------------------------------------------------------------------------------|---------------------------------------------------------------------------------------------------------------------------------------------------------------------------------------------------------------------------------------------------------------------------------------|
| No. 400. Genuine pigskin. Each, .75 No. 100. Tan or black belt leather                                                                                                                                                                                                                                        | No. WCB. Tan feather, women's sizes, 5.50 No. WHB. Women's tramping shoes. 10.00 Page 81. Spalding "Olympic Championship" Running and Jumping Shoes                                                                                                                                   |
| Page 38. Improved Ankle Supporter No. H. Soft tan leather. Pair, \$1.75 No. H2. Tan leather. 1.25 No. SH. Sheepskin, seamless                                                                                                                                                                                 | No. 3-0. Lightest running shoe made, Pr., \$6.50 No. 2-0. Extremely light. 6.50 No. 14C. For long-distance races 5.50 No. 14H. Specially stiffened soles. 7.00 Page 82. Spalding Outdoor Ranning and                                                                                  |
| Page 39. Safety Device. Complete, 18.00 Aviators' Safety Helmets  No. 1. Heavy moulded leather. Each, \$9.00 No. 2. Heavy moulded leather. 7.50                                                                                                                                                               | Jumping Shoes  No. 14V. High cutpole-vaulting shoes. Pr. \$7.00  No. 210. Indoor jumping shoes. 5-50  No. 112S. Indoor running shoes. 450  No. 114. Leather uppers, rub. tap soles. 3.50  3.50                                                                                        |
| Aviation Hoods No. 3. Black leather, fleece lining. Ea., 8.00 Page 60. Tug-of-War Belt. Each, 45.00                                                                                                                                                                                                           | Page 83.  No. MH. High cut, light weight. Pair, \$5.50  No. 14W. '' Olympic Championship' walking shoes.  No. 14J. Outdoor jumping shoes.  5.50                                                                                                                                       |
| Tug-of-War sleeve. "6.00  Page 73. Gymnasium Shoes No. 15. Kangaroo, elkskin soles. Pair, 6.00 No. 166. Leather, electric soles. "4.00 No. 66L. Women's, low cut, light, "4.00 No. 21. High cut black leather. "3.25                                                                                          | Page 85. Spalding Squash Shoez No. BG. Low cut, Eng. white buck. Pr., \$10.00 No. AG. Low cut, drab calf. 6.50 No. AGL. Women's sizes, same as AG. 6.50                                                                                                                               |
| No. 66L. Women's, low cut, light. 4.00 No. 21. High cut black leather. 3.25  Spalding Basket Ball Shoes No. AB. High cut drab leather Pair, \$6.00                                                                                                                                                            | No. BBH. Lawn Tennis Shoes. No. 148. Bowling Shoes. Page 87. Dancing Slippers                                                                                                                                                                                                         |
| No. BBL. Women's, high cut black. "5.00  Page 74 Gymnasium and Acrobatic Shoes No. FN. Leather uppers, rub. sole. Pair, \$5.00 No. FL. Canvas, leather soles. "1.75 Doz. No. FE. Extra high cut canvas. "1.50 \$16.20 No. GWH. High cut, pearl col. leather. "2.00 No. GW. Low cut, pearl col. leather. "1.50 | No. DS. Above size 7. Pair, \$3.50  Page 88. Golf Shoes  No. 8. High cut, tan calf. Pair, 8.00  No. 4. High cut, tan calf. 7.50  No. GB. Low cut, rubber soles. 5.50  No. 6. Low cut, extra heavy soles. 7.50  No. 5. Low cut, tan calf. 6.50  No.WGT.Women's low cut, tan calf. 8.00 |
| PAGE 17. No. 360T. Women                                                                                                                                                                                                                                                                                      |                                                                                                                                                                                                                                                                                       |