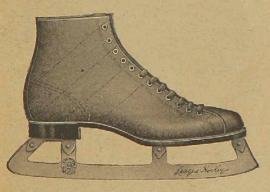

Prices quoted on items listed below go into effect November 5, 1916. Description and cut of each article will be found in Winter Retail catalogue herewith on pages listed below.

| Page 37. Leather and Worsted Belts No. 400. Black leather. Each, \$ .90 No. 4-0. Black leather. 1.00 No. 801. Tan or black leather. 1.00 No. 800. Tan or black leather. 7.75 No. 725. Tan, orange or black. 60 No. 754. Nickel harness buckle. 50                                                             | Page 75 Spalding Street Shoes No. LS. Low cut, calf uppers. Pair, \$7.00 No. HS. High cut, calf uppers. 8.00 No. SB. High blucher cut. 8.00 No. VB. High cut, black kid. 8.00 No. AWB. High blucher cut. 8.00 Page 76. No. BT. High cut Pair, \$7.00                                  |
|---------------------------------------------------------------------------------------------------------------------------------------------------------------------------------------------------------------------------------------------------------------------------------------------------------------|---------------------------------------------------------------------------------------------------------------------------------------------------------------------------------------------------------------------------------------------------------------------------------------|
| No. 400. Genuine pigskin. Each, .75 No. 100. Tan or black belt leather                                                                                                                                                                                                                                        | No. WCB. Tan feather, women's sizes, 5.50 No. WHB. Women's tramping shoes. 10.00 Page 81. Spalding "Olympic Championship" Running and Jumping Shoes                                                                                                                                   |
| Page 38. Improved Ankle Supporter No. H. Soft tan leather. Pair, \$1.75 No. H2. Tan leather. 1.25 No. SH. Sheepskin, seamless                                                                                                                                                                                 | No. 3-0. Lightest running shoe made, Pr., \$6.50 No. 2-0. Extremely light. 6.50 No. 14C. For long-distance races 5.50 No. 14H. Specially stiffened soles. 7.00 Page 82. Spalding Outdoor Ranning and                                                                                  |
| Page 39. Safety Device. Complete, 18.00 Aviators' Safety Helmets  No. 1. Heavy moulded leather. Each, \$9.00 No. 2. Heavy moulded leather. 7.50                                                                                                                                                               | Jumping Shoes  No. 14V. High cutpole-vaulting shoes. Pr. \$7.00  No. 210. Indoor jumping shoes. 5-50  No. 112S. Indoor running shoes. 450  No. 114. Leather uppers, rub. tap soles. 3.50  3.50                                                                                        |
| Aviation Hoods No. 3. Black leather, fleece lining. Ea., 8.00 Page 60. Tug-of-War Belt. Each, 45.00                                                                                                                                                                                                           | Page 83.  No. MH. High cut, light weight. Pair, \$5.50  No. 14W. '' Olympic Championship' walking shoes.  No. 14J. Outdoor jumping shoes.  5.50                                                                                                                                       |
| Tug-of-War sleeve. "6.00  Page 73. Gymnasium Shoes No. 15. Kangaroo, elkskin soles. Pair, 6.00 No. 166. Leather, electric soles. "4.00 No. 66L. Women's, low cut, light, "4.00 No. 21. High cut black leather. "3.25                                                                                          | Page 85. Spalding Squash Shoez No. BG. Low cut, Eng. white buck. Pr., \$10.00 No. AG. Low cut, drab calf. 6.50 No. AGL. Women's sizes, same as AG. 6.50                                                                                                                               |
| No. 66L. Women's, low cut, light. 4.00 No. 21. High cut black leather. 3.25  Spalding Basket Ball Shoes No. AB. High cut drab leather Pair, \$6.00                                                                                                                                                            | No. BBH. Lawn Tennis Shoes. No. 148. Bowling Shoes. Page 87. Dancing Slippers                                                                                                                                                                                                         |
| No. BBL. Women's, high cut black. "5.00  Page 74 Gymnasium and Acrobatic Shoes No. FN. Leather uppers, rub. sole. Pair, \$5.00 No. FL. Canvas, leather soles. "1.75 Doz. No. FE. Extra high cut canvas. "1.50 \$16.20 No. GWH. High cut, pearl col. leather. "2.00 No. GW. Low cut, pearl col. leather. "1.50 | No. DS. Above size 7. Pair, \$3.50  Page 88. Golf Shoes  No. 8. High cut, tan calf. Pair, 8.00  No. 4. High cut, tan calf. 7.50  No. GB. Low cut, rubber soles. 5.50  No. 6. Low cut, extra heavy soles. 7.50  No. 5. Low cut, tan calf. 6.50  No.WGT.Women's low cut, tan calf. 8.00 |
| PAGE 17. No. 360T. Women                                                                                                                                                                                                                                                                                      |                                                                                                                                                                                                                                                                                       |