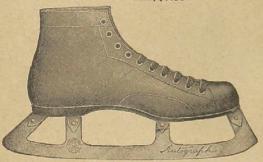

Prices quoted on items listed below go into effect November 5, 1916. Description and cut of each article will be found in Winter Retail catalogue herewith on pages listed below.

| Page 37. Leather and Worsted Belts No. 400. Black leather. Each, \$ .90 No. 4-0. Black leather. 1.00 No. 801. Tan or black leather. 1.00 No. 800. Tan or black leather. 7.75 No. 725. Tan, orange or black. 60 No. 754. Nickel harness buckle. 50                                                             | Page 75 Spalding Street Shoes No. LS. Low cut, calf uppers. Pair, \$7.00 No. HS. High cut, calf uppers. 8.00 No. SB. High blucher cut. 8.00 No. VB. High cut, black kid. 8.00 No. AWB. High blucher cut. 8.00 Page 76. No. BT. High cut Pair, \$7.00                                  |
|---------------------------------------------------------------------------------------------------------------------------------------------------------------------------------------------------------------------------------------------------------------------------------------------------------------|---------------------------------------------------------------------------------------------------------------------------------------------------------------------------------------------------------------------------------------------------------------------------------------|
| No. 400. Genuine pigskin. Each, .75 No. 100. Tan or black belt leather                                                                                                                                                                                                                                        | No. WCB. Tan feather, women's sizes, 5.50 No. WHB. Women's tramping shoes. 10.00 Page 81. Spalding "Olympic Championship" Running and Jumping Shoes                                                                                                                                   |
| Page 38. Improved Ankle Supporter No. H. Soft tan leather. Pair, \$1.75 No. H2. Tan leather. 1.25 No. SH. Sheepskin, seamless                                                                                                                                                                                 | No. 3-0. Lightest running shoe made, Pr., \$6.50 No. 2-0. Extremely light. 6.50 No. 14C. For long-distance races 5.50 No. 14H. Specially stiffened soles. 7.00 Page 82. Spalding Outdoor Ranning and                                                                                  |
| Page 39. Safety Device. Complete, 18.00 Aviators' Safety Helmets  No. 1. Heavy moulded leather. Each, \$9.00 No. 2. Heavy moulded leather. 7.50                                                                                                                                                               | Jumping Shoes  No. 14V. High cutpole-vaulting shoes. Pr. \$7.00  No. 210. Indoor jumping shoes. 5-50  No. 112S. Indoor running shoes. 450  No. 114. Leather uppers, rub. tap soles. 3.50  3.50                                                                                        |
| Aviation Hoods No. 3. Black leather, fleece lining. Ea., 8.00 Page 60. Tug-of-War Belt. Each, 45.00                                                                                                                                                                                                           | Page 83.  No. MH. High cut, light weight. Pair, \$5.50  No. 14W. '' Olympic Championship' walking shoes.  No. 14J. Outdoor jumping shoes.  5.50                                                                                                                                       |
| Tug-of-War sleeve. "6.00  Page 73. Gymnasium Shoes No. 15. Kangaroo, elkskin soles. Pair, 6.00 No. 166. Leather, electric soles. "4.00 No. 66L. Women's, low cut, light, "4.00 No. 21. High cut black leather. "3.25                                                                                          | Page 85. Spalding Squash Shoez No. BG. Low cut, Eng. white buck. Pr., \$10.00 No. AG. Low cut, drab calf. 6.50 No. AGL. Women's sizes, same as AG. 6.50                                                                                                                               |
| No. 66L. Women's, low cut, light. 4.00 No. 21. High cut black leather. 3.25  Spalding Basket Ball Shoes No. AB. High cut drab leather Pair, \$6.00                                                                                                                                                            | No. BBH. Lawn Tennis Shoes. No. 148. Bowling Shoes. Page 87. Dancing Slippers                                                                                                                                                                                                         |
| No. BBL. Women's, high cut black. "5.00  Page 74 Gymnasium and Acrobatic Shoes No. FN. Leather uppers, rub. sole. Pair, \$5.00 No. FL. Canvas, leather soles. "1.75 Doz. No. FE. Extra high cut canvas. "1.50 \$16.20 No. GWH. High cut, pearl col. leather. "2.00 No. GW. Low cut, pearl col. leather. "1.50 | No. DS. Above size 7. Pair, \$3.50  Page 88. Golf Shoes  No. 8. High cut, tan calf. Pair, 8.00  No. 4. High cut, tan calf. 7.50  No. GB. Low cut, rubber soles. 5.50  No. 6. Low cut, extra heavy soles. 7.50  No. 5. Low cut, tan calf. 6.50  No.WGT.Women's low cut, tan calf. 8.00 |
| PAGE 17. No. 360T. Women                                                                                                                                                                                                                                                                                      |                                                                                                                                                                                                                                                                                       |