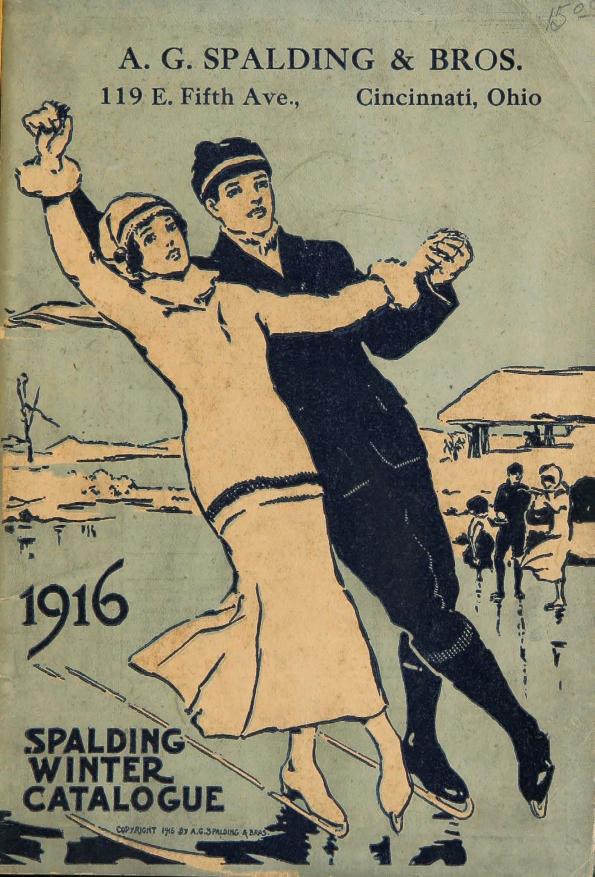

Prices quoted on items listed below go into effect November 5, 1916. Description and cut of each article will be found in Winter Retail catalogue herewith on pages listed below.

| Page 37. Leather and Worsted Belts No. 400. Black leather. Each, \$ .90 No. 4-0. Black leather. 1.00 No. 801. Tan or black leather. 1.00 No. 800. Tan or black leather. 7.75 No. 725. Tan, orange or black. 60 No. 754. Nickel harness buckle. 50                                                             | Page 75 Spalding Street Shoes No. LS. Low cut, calf uppers. Pair, \$7.00 No. HS. High cut, calf uppers. 8.00 No. SB. High blucher cut. 8.00 No. VB. High cut, black kid. 8.00 No. AWB. High blucher cut. 8.00 Page 76. No. BT. High cut Pair, \$7.00                                  |
|--------------------------------