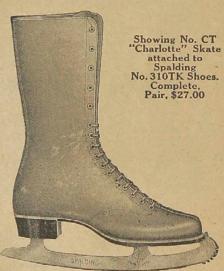

Prices quoted on items listed below go into effect November 5, 1916. Description and cut of each article will be found in Winter Retail catalogue herewith on pages listed below.

| Page 37. Leather and Worsted Belts No. 400. Black leather. Each, \$ .90 No. 4-0. Black leather. 1.00 No. 801. Tan or black leather. 1.00 No. 800. Tan or black leather. 7.75 No. 725. Tan, orange or black. 60 No. 754. Nickel harness buckle. 50                                                             | Page 75 Spalding Street Shoes No. LS. Low cut, calf uppers. Pair, \$7.00 No. HS. High cut, calf uppers. 8.00 No. SB. High blucher cut. 8.00 No. VB. High cut, black kid. 8.00 No. AWB. High blucher cut. 8.00 Page 76. No. BT. High cut Pair, \$7.00                                  |
|---------------------------------------------------------------------------------------------------------------------------------------------------------------------------------------------------------------------------------------------------------------------------------------------------------------|---------------------------------------------------------------------------------------------------------------------------------------------------------------------------------------------------------------------------------------------------------------------------------------|
| No. 400. Genuine pigskin. Each, .75 No. 100. Tan or black belt leather                                                                                                                                                                                                                                        | No. WCB. Tan feather, women's sizes, 5.50 No. WHB. Women's tramping shoes. 10.00 Page 81. Spalding "Olympic Championship" Running and Jumping Shoes                                                                                                                                   |
| Page 38. Improved Ankle Supporter No. H. Soft tan leather. Pair, \$1.75 No. H2. Tan leather. 1.25 No. SH. Sheepskin, seamless                                                                                                                                                                                 | No. 3-0. Lightest running shoe made, Pr., \$6.50 No. 2-0. Extremely light. 6.50 No. 14C. For long-distance races 5.50 No. 14H. Specially stiffened soles. 7.00 Page 82. Spalding Outdoor Ranning and                                                                                  |
| Page 39. Safety Device. Complete, 18.00 Aviators' Safety Helmets  No. 1. Heavy moulded leather. Each, \$9.00 No. 2. Heavy moulded leather. 7.50                                                                                                                                                               | Jumping Shoes  No. 14V. High cutpole-vaulting shoes. Pr. \$7.00  No. 210. Indoor jumping shoes. 5-50  No. 112S. Indoor running shoes. 450  No. 114. Leather uppers, rub. tap soles. 3.50  3.50                                                                                        |
| Aviation Hoods No. 3. Black leather, fleece lining. Ea., 8.00 Page 60. Tug-of-War Belt. Each, 45.00                                                                                                                                                                                                           | Page 83.  No. MH. High cut, light weight. Pair, \$5.50  No. 14W. '' Olympic Championship' walking shoes.  No. 14J. Outdoor jumping shoes.  5.50                                                                                                                                       |
| Tug-of-War sleeve. "6.00  Page 73. Gymnasium Shoes No. 15. Kangaroo, elkskin soles. Pair, 6.00 No. 166. Leather, electric soles. "4.00 No. 66L. Women's, low cut, light, "4.00 No. 21. High cut black leather. "3.25                                                                                          | Page 85. Spalding Squash Shoez No. BG. Low cut, Eng. white buck. Pr., \$10.00 No. AG. Low cut, drab calf. 6.50 No. AGL. Women's sizes, same as AG. 6.50                                                                                                                               |
| No. 66L. Women's, low cut, light. 4.00 No. 21. High cut black leather. 3.25  Spalding Basket Ball Shoes No. AB. High cut drab leather Pair, \$6.00                                                                                                                                                            | No. BBH. Lawn Tennis Shoes. No. 148. Bowling Shoes. Page 87. Dancing Slippers                                                                                                                                                                                                         |
| No. BBL. Women's, high cut black. "5.00  Page 74 Gymnasium and Acrobatic Shoes No. FN. Leather uppers, rub. sole. Pair, \$5.00 No. FL. Canvas, leather soles. "1.75 Doz. No. FE. Extra high cut canvas. "1.50 \$16.20 No. GWH. High cut, pearl col. leather. "2.00 No. GW. Low cut, pearl col. leather. "1.50 | No. DS. Above size 7. Pair, \$3.50  Page 88. Golf Shoes  No. 8. High cut, tan calf. Pair, 8.00  No. 4. High cut, tan calf. 7.50  No. GB. Low cut, rubber soles. 5.50  No. 6. Low cut, extra heavy soles. 7.50  No. 5. Low cut, tan calf. 6.50  No.WGT.Women's low cut, tan calf. 8.00 |
| PAGE 17. No. 360T. Women                                                                                                                                                                                                                                                                                      |                                                                                                                                                                                                                                                                                       |