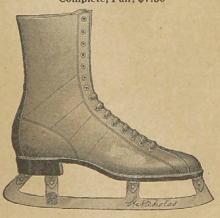

Prices quoted on items listed below go into effect November 5, 1916. Description and cut of each article will be found in Winter Retail catalogue herewith on pages listed below.

| Page 37. Leather and Worsted Belts No. 400. Black leather. Each, \$ .90 No. 4-0. Black leather. 1.00 No. 801. Tan or black leather. 1.00 No. 800. Tan or black leather. 7.75 No. 725. Tan, orange or black. 60 No. 754. Nickel harness buckle. 50                                                             | Page 75 Spalding Street Shoes No. LS. Low cut, calf uppers. Pair, \$7.00 No. HS. High cut, calf uppers. 8.00 No. SB. High blucher cut. 8.00 No. VB. High cut, black kid. 8.00 No. AWB. High blucher cut. 8.00 Page 76. No. BT. High cut Pair, \$7.00                                  |
|---------------------------------------------------------------------------------------------------------------------------------------------------------------------------------------------------------------------------------------------------------------------------------------------------------------|---------------------------------------------------------------------------------------------------------------------------------------------------------------------------------------------------------------------------------------------------------------------------------------|
| No. 400. Genuine pigskin. Each, .75 No. 100. Tan or black belt leather                                                                                                                                                                                                                                        | No. WCB. Tan feather, women's sizes, 5.50 No. WHB. Women's tramping shoes. 10.00 Page 81. Spalding "Olympic Championship" Running and Jumping Shoes                                                                                                                                   |
| Page 38. Improved Ankle Supporter No. H. Soft tan leather. Pair, \$1.75 No. H2. Tan leather. 1.25 No. SH. Sheepskin, seamless                                                                                                                                                                                 | No. 3-0. Lightest running shoe made, Pr., \$6.50 No. 2-0. Extremely light. 6.50 No. 14C. For long-distance races 5.50 No. 14H. Specially stiffened soles. 7.00 Page 82. Spalding Outdoor Ranning and                                                                                  |
| Page 39. Safety Device. Complete, 18.00 Aviators' Safety Helmets  No. 1. Heavy moulded leather. Each, \$9.00 No. 2. Heavy moulded leather. 7.50                                                                                                                                                               | Jumping Shoes  No. 14V. High cutpole-vaulting shoes. Pr. \$7.00  No. 210. Indoor jumping shoes. 5-50  No. 112S. Indoor running shoes. 450  No. 114. Leather uppers, rub. tap soles. 3.50  3.50                                                                                        |
| Aviation Hoods No. 3. Black leather, fleece lining. Ea., 8.00 Page 60. Tug-of-War Belt. Each, 45.00                                                                                                                                                                                                           | Page 83.  No. MH. High cut, light weight. Pair, \$5.50  No. 14W. '' Olympic Championship' walking shoes.  No. 14J. Outdoor jumping shoes.  5.50                                                                                                                                       |
| Tug-of-War sleeve. "6.00  Page 73. Gymnasium Shoes No. 15. Kangaroo, elkskin soles. Pair, 6.00 No. 166. Leather, electric soles. "4.00 No. 66L. Women's, low cut, light, "4.00 No. 21. High cut black leather. "3.25                                                                                          | Page 85. Spalding Squash Shoez No. BG. Low cut, Eng. white buck. Pr., \$10.00 No. AG. Low cut, drab calf. 6.50 No. AGL. Women's sizes, same as AG. 6.50                                                                                                                               |
| No. 66L. Women's, low cut, light. 4.00 No. 21. High cut black leather. 3.25  Spalding Basket Ball Shoes No. AB. High cut drab leather Pair, \$6.00                                                                                                                                                            | No. BBH. Lawn Tennis Shoes. No. 148. Bowling Shoes. Page 87. Dancing Slippers                                                                                                                                                                                                         |
| No. BBL. Women's, high cut black. "5.00  Page 74 Gymnasium and Acrobatic Shoes No. FN. Leather uppers, rub. sole. Pair, \$5.00 No. FL. Canvas, leather soles. "1.75 Doz. No. FE. Extra high cut canvas. "1.50 \$16.20 No. GWH. High cut, pearl col. leather. "2.00 No. GW. Low cut, pearl col. leather. "1.50 | No. DS. Above size 7. Pair, \$3.50  Page 88. Golf Shoes  No. 8. High cut, tan calf. Pair, 8.00  No. 4. High cut, tan calf. 7.50  No. GB. Low cut, rubber soles. 5.50  No. 6. Low cut, extra heavy soles. 7.50  No. 5. Low cut, tan calf. 6.50  No.WGT.Women's low cut, tan calf. 8.00 |
| PAGE 17. No. 360T. Women                                                                                                                                                                                                                                                                                      |                                                                                                                                                                                                                                                                                       |