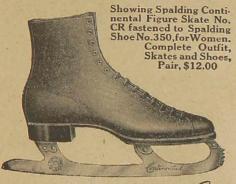

Prices quoted on items listed below go into effect November 5, 1916. Description and cut of each article will be found in Winter Retail catalogue herewith on pages listed below.

| Page 37. Leather and Worsted Belts No. 400. Black leather. Each, \$ .90 No. 4-0. Black leather. 1.00 No. 801. Tan or black leather. 1.00 No. 800. Tan or black leather. 7.75 No. 725. Tan, orange or black. 60 No. 754. Nickel harness buckle. 50                                                             | Page 75 Spalding Street Shoes No. LS. Low cut, calf uppers. Pair, \$7.00 No. HS. High cut, calf uppers. 8.00 No. SB. High blucher cut. 8.00 No. VB. High cut, black kid. 8.00 No. AWB. High blucher cut. 8.00 Page 76. No. BT. High cut Pair, \$7.00                                  |
|---------------------------------------------------------------------------------------------------------------------------------------------------------------------------------------------------------------------------------------------------------------------------------------------------------------|---------------------------------------------------------------------------------------------------------------------------------------------------------------------------------------------------------------------------------------------------------------------------------------|
| No. 400. Genuine pigskin. Each, .75 No. 100. Tan or black belt leather                                                                                                                                                                                                                                        | No. WCB. Tan feather, women's sizes, 5.50 No. WHB. Women's tramping shoes. 10.00 Page 81. Spalding "Olympic Championship" Running and Jumping Shoes                                                                                                                                   |
| Page 38. Improved Ankle Supporter No. H. Soft tan leather. Pair, \$1.75 No. H2. Tan leather. 1.25 No. SH. Sheepskin, seamless                                                                                                                                                                                 | No. 3-0. Lightest running shoe made, Pr., \$6.50 No. 2-0. Extremely light. 6.50 No. 14C. For long-distance races 5.50 No. 14H. Specially stiffened soles. 7.00 Page 82. Spalding Outdoor Ranning and                                                                                  |
| Page 39. Safety Device. Complete, 18.00 Aviators' Safety Helmets  No. 1. Heavy moulded leather. Each, \$9.00 No. 2. Heavy moulded leather. 7.50                                                                                                                                                               | Jumping Shoes  No. 14V. High cutpole-vaulting shoes. Pr. \$7.00  No. 210. Indoor jumping shoes. 5-50  No. 112S. Indoor running shoes. 450  No. 114. Leather uppers, rub. tap soles. 3.50  3.50                                                                                        |
| Aviation Hoods No. 3. Black leather, fleece lining. Ea., 8.00 Page 60. Tug-of-War Belt. Each, 45.00                                                                                                                                                                                                           | Page 83.  No. MH. High cut, light weight. Pair, \$5.50  No. 14W. '' Olympic Championship' walking shoes.  No. 14J. Outdoor jumping shoes.  5.50                                                                                                                                       |
| Tug-of-War sleeve. "6.00  Page 73. Gymnasium Shoes No. 15. Kangaroo, elkskin soles. Pair, 6.00 No. 166. Leather, electric soles. "4.00 No. 66L. Women's, low cut, light, "4.00 No. 21. High cut black leather. "3.25                                                                                          | Page 85. Spalding Squash Shoez No. BG. Low cut, Eng. white buck. Pr., \$10.00 No. AG. Low cut, drab calf. 6.50 No. AGL. Women's sizes, same as AG. 6.50                                                                                                                               |
| No. 66L. Women's, low cut, light. 4.00 No. 21. High cut black leather. 3.25  Spalding Basket Ball Shoes No. AB. High cut drab leather Pair, \$6.00                                                                                                                                                            | No. BBH. Lawn Tennis Shoes. No. 148. Bowling Shoes. Page 87. Dancing Slippers                                                                                                                                                                                                         |
| No. BBL. Women's, high cut black. "5.00  Page 74 Gymnasium and Acrobatic Shoes No. FN. Leather uppers, rub. sole. Pair, \$5.00 No. FL. Canvas, leather soles. "1.75 Doz. No. FE. Extra high cut canvas. "1.50 \$16.20 No. GWH. High cut, pearl col. leather. "2.00 No. GW. Low cut, pearl col. leather. "1.50 | No. DS. Above size 7. Pair, \$3.50  Page 88. Golf Shoes  No. 8. High cut, tan calf. Pair, 8.00  No. 4. High cut, tan calf. 7.50  No. GB. Low cut, rubber soles. 5.50  No. 6. Low cut, extra heavy soles. 7.50  No. 5. Low cut, tan calf. 6.50  No.WGT.Women's low cut, tan calf. 8.00 |
| PAGE 17. No. 360T. Women                                                                                                                                                                                                                                                                                      |                                                                                                                                                                                                                                                                                       |