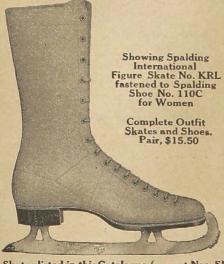

Prices quoted on items listed below go into effect November 5, 1916. Description and cut of each article will be found in Winter Retail catalogue herewith on pages listed below.

| Page 37. Leather and Worsted Belts No. 400. Black leather. Each, \$ .90 No. 4-0. Black leather. 1.00 No. 801. Tan or black leather. 1.00 No. 800. Tan or black leather. 7.75 No. 725. Tan, orange or black. 60 No. 754. Nickel harness buckle. 50                                                             | Page 75 Spalding Street Shoes No. LS. Low cut, calf uppers. Pair, \$7.00 No. HS. High cut, calf uppers. 8.00 No. SB. High blucher cut. 8.00 No. VB. High cut, black kid. 8.00 No. AWB. High blucher cut. 8.00 Page 76. No. BT. High cut Pair, \$7.00                                  |
|---------------------------------------------------------------------------------------------------------------------------------------------------------------------------------------------------------------------------------------------------------------------------------------------------------------|---------------------------------------------------------------------------------------------------------------------------------------------------------------------------------------------------------------------------------------------------------------------------------------|
| No. 400. Genuine pigskin. Each, .75 No. 100. Tan or black belt leather                                                                                                                                                                                                                                        | No. WCB. Tan feather, women's sizes, 5.50 No. WHB. Women's tramping shoes. 10.00 Page 81. Spalding "Olympic Championship" Running and Jumping Shoes                                                                                                                                   |
| Page 38. Improved Ankle Supporter No. H. Soft tan leather. Pair, \$1.75 No. H2. Tan leather. 1.25 No. SH. Sheepskin, seamless                                                                                                                                                                                 | No. 3-0. Lightest running shoe made, Pr., \$6.50 No. 2-0. Extremely light. 6.50 No. 14C. For long-distance races 5.50 No. 14H. Specially stiffened soles. 7.00 Page 82. Spalding Outdoor Ranning and                                                                                  |
| Page 39. Safety Device. Complete, 18.00 Aviators' Safety Helmets  No. 1. Heavy moulded leather. Each, \$9.00 No. 2. Heavy moulded leather. 7.50                                                                                                                                                               | Jumping Shoes  No. 14V. High cutpole-vaulting shoes. Pr. \$7.00  No. 210. Indoor jumping shoes. 5-50  No. 112S. Indoor running shoes. 450  No. 114. Leather uppers, rub. tap soles. 3.50  3.50                                                                                        |
| Aviation Hoods No. 3. Black leather, fleece lining. Ea., 8.00 Page 60. Tug-of-War Belt. Each, 45.00                                                                                                                                                                                                           | Page 83.  No. MH. High cut, light weight. Pair, \$5.50  No. 14W. '' Olympic Championship' walking shoes.  No. 14J. Outdoor jumping shoes.  5.50                                                                                                                                       |
| Tug-of-War sleeve. "6.00  Page 73. Gymnasium Shoes No. 15. Kangaroo, elkskin soles. Pair, 6.00 No. 166. Leather, electric soles. "4.00 No. 66L. Women's, low cut, light, "4.00 No. 21. High cut black leather. "3.25                                                                                          | Page 85. Spalding Squash Shoez No. BG. Low cut, Eng. white buck. Pr., \$10.00 No. AG. Low cut, drab calf. 6.50 No. AGL. Women's sizes, same as AG. 6.50                                                                                                                               |
| No. 66L. Women's, low cut, light. 4.00 No. 21. High cut black leather. 3.25  Spalding Basket Ball Shoes No. AB. High cut drab leather Pair, \$6.00                                                                                                                                                            | No. BBH. Lawn Tennis Shoes. No. 148. Bowling Shoes. Page 87. Dancing Slippers                                                                                                                                                                                                         |
| No. BBL. Women's, high cut black. "5.00  Page 74 Gymnasium and Acrobatic Shoes No. FN. Leather uppers, rub. sole. Pair, \$5.00 No. FL. Canvas, leather soles. "1.75 Doz. No. FE. Extra high cut canvas. "1.50 \$16.20 No. GWH. High cut, pearl col. leather. "2.00 No. GW. Low cut, pearl col. leather. "1.50 | No. DS. Above size 7. Pair, \$3.50  Page 88. Golf Shoes  No. 8. High cut, tan calf. Pair, 8.00  No. 4. High cut, tan calf. 7.50  No. GB. Low cut, rubber soles. 5.50  No. 6. Low cut, extra heavy soles. 7.50  No. 5. Low cut, tan calf. 6.50  No.WGT.Women's low cut, tan calf. 8.00 |
| PAGE 17. No. 360T. Women                                                                                                                                                                                                                                                                                      |                                                                                                                                                                                                                                                                                       |