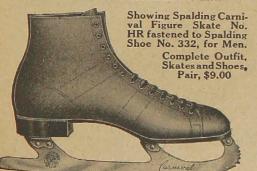

Prices quoted on items listed below go into effect November 5, 1916. Description and cut of each article will be found in Winter Retail catalogue herewith on pages listed below.

| Page 37. Leather and Worsted Belts No. 400. Black leather. Each, \$ .90 No. 4-0. Black leather. 1.00 No. 801. Tan or black leather. 1.00 No. 800. Tan or black leather. 7.75 No. 725. Tan, orange or black. 60 No. 754. Nickel harness buckle. 50                                                             | Page 75 Spalding Street Shoes No. LS. Low cut, calf uppers. Pair, \$7.00 No. HS. High cut, calf uppers. 8.00 No. SB. High blucher cut. 8.00 No. VB. High cut, black kid. 8.00 No. AWB. High blucher cut. 8.00 Page 76. No. BT. High cut Pair, \$7.00                                  |
|---------------------------------------------------------------------------------------------------------------------------------------------------------------------------------------------------------------------------------------------------------------------------------------------------------------|---------------------------------------------------------------------------------------------------------------------------------------------------------------------------------------------------------------------------------------------------------------------------------------|
| No. 400. Genuine pigskin. Each, .75 No. 100. Tan or black belt leather                                                                                                                                                                                                                                        | No. WCB. Tan feather, women's sizes, 5.50 No. WHB. Women's tramping shoes. 10.00 Page 81. Spalding "Olympic Championship" Running and Jumping Shoes                                                                                                                                   |
| Page 38. Improved Ankle Supporter No. H. Soft tan leather. Pair, \$1.75 No. H2. Tan leather. 1.25 No. SH. Sheepskin, seamless                                                                                                                                                                                 | No. 3-0. Lightest running shoe made, Pr., \$6.50 No. 2-0. Extremely light. 6.50 No. 14C. For long-distance races 5.50 No. 14H. Specially stiffened soles. 7.00 Page 82. Spalding Outdoor Ranning and                                                                                  |
| Page 39. Safety Device. Complete, 18.00 Aviators' Safety Helmets  No. 1. Heavy moulded leather. Each, \$9.00 No. 2. Heavy moulded leather. 7.50                                                                                                                                                               | Jumping Shoes  No. 14V. High cutpole-vaulting shoes. Pr. \$7.00  No. 210. Indoor jumping shoes. 5-50  No. 112S. Indoor running shoes. 450  No. 114. Leather uppers, rub. tap soles. 3.50  3.50                                                                                        |
| Aviation Hoods No. 3. Black leather, fleece lining. Ea., 8.00 Page 60. Tug-of-War Belt. Each, 45.00                                                                                                                                                                                                           | Page 83.  No. MH. High cut, light weight. Pair, \$5.50  No. 14W. '' Olympic Championship' walking shoes.  No. 14J. Outdoor jumping shoes.  5.50                                                                                                                                       |
| Tug-of-War sleeve. "6.00  Page 73. Gymnasium Shoes No. 15. Kangaroo, elkskin soles. Pair, 6.00 No. 166. Leather, electric soles. "4.00 No. 66L. Women's, low cut, light, "4.00 No. 21. High cut black leather. "3.25                                                                                          | Page 85. Spalding Squash Shoez No. BG. Low cut, Eng. white buck. Pr., \$10.00 No. AG. Low cut, drab calf. 6.50 No. AGL. Women's sizes, same as AG. 6.50                                                                                                                               |
| No. 66L. Women's, low cut, light. 4.00 No. 21. High cut black leather. 3.25  Spalding Basket Ball Shoes No. AB. High cut drab leather Pair, \$6.00                                                                                                                                                            | No. BBH. Lawn Tennis Shoes. No. 148. Bowling Shoes. Page 87. Dancing Slippers                                                                                                                                                                                                         |
| No. BBL. Women's, high cut black. "5.00  Page 74 Gymnasium and Acrobatic Shoes No. FN. Leather uppers, rub. sole. Pair, \$5.00 No. FL. Canvas, leather soles. "1.75 Doz. No. FE. Extra high cut canvas. "1.50 \$16.20 No. GWH. High cut, pearl col. leather. "2.00 No. GW. Low cut, pearl col. leather. "1.50 | No. DS. Above size 7. Pair, \$3.50  Page 88. Golf Shoes  No. 8. High cut, tan calf. Pair, 8.00  No. 4. High cut, tan calf. 7.50  No. GB. Low cut, rubber soles. 5.50  No. 6. Low cut, extra heavy soles. 7.50  No. 5. Low cut, tan calf. 6.50  No.WGT.Women's low cut, tan calf. 8.00 |
| PAGE 17. No. 360T. Women                                                                                                                                                                                                                                                                                      |                                                                                                                                                                                                                                                                                       |