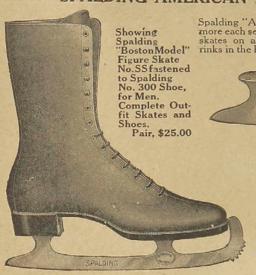

clusive right to market the genuine "Salchow Model" Figure Skates in the United States and Canada



No. SRL Figure Skate. Women's. Salchow Model

No. SRL. Similar style to No. SR, but made slightly lighter and in women's sizes. Two stanchions, round toes, special teeth. Sizes 8½, 9, 9½, 10, 10½ inches. ULRICH SALCHOW, World's Champion Figure Skater Uses the Spalding "Salchow Model" exclusively Pair, \$15.00



Showing No. SR Figure Skate, Salchow Model, attached to Spalding No. 300 Shoe for Men. Complete Outfit, Skates and Shoes. Pair, \$25.00



Showing No. SRL Figure Skate, Salchow Model, attached to Spalding No. 310 Shoe for Women, Complete Outfit, Skates and Shoes. Pair, \$25.00

Other Spalding Figure Skating Shoes Listed on Pages 16, 17.



#### SPALDING AMERICAN MADE FIGURE SKATES



Spalding "American Made" Figure Skates will come to mean more and more each season from now on, with the demand for correct model figure skates on a steady increase, due to the opening of so many first-class rinks in the big cities.

# Spalding "Boston Model" Figure Skate No.SS SPALDING

### No. SS. "BOSTON MODEL" FIGURE SKATES FOR MEN

### No. RR. "AMERICAN MODEL" FIGURE SKATES FOR MEN

This skate is an American made copy of the best foreign model (Spalding No. SR, see Page 3). Special treated Synthloy steel, hardened and tempered, finely polished, heavily nickel-plated and buffed. Sizes 9½, 10, 10½, 11, 11½, 12 inches. Pair, \$10.00 No. RRL. For women. Otherwise as No. RR. Sizes, 8½, 9, 9½, 10, 10½ inches. Pair, \$10.00



We recommend following Skate Shoe Outfits:

No. SS skates with