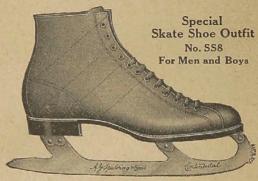

Prices quoted on items listed below go into effect November 5, 1916. Description and cut of each article will be found in Winter Retail catalogue herewith on pages listed below.

| Page 37. Leather and Worsted Belts No. 400. Black leather. Each, \$ .90 No. 4-0. Black leather. 1.00 No. 801. Tan or black leather. 1.00 No. 800. Tan or black leather. 7.75 No. 725. Tan, orange or black. 60 No. 754. Nickel harness buckle. 50                                                             | Page 75 Spalding Street Shoes No. LS. Low cut, calf uppers. Pair, \$7.00 No. HS. High cut, calf uppers. 8.00 No. SB. High blucher cut. 8.00 No. VB. High cut, black kid. 8.00 No. AWB. High blucher cut. 8.00 Page 76. No. BT. High cut Pair, \$7.00                                  |
|---------------------------------------------------------------------------------------------------------------------------------------------------------------------------------------------------------------------------------------------------------------------------------------------------------------|---------------------------------------------------------------------------------------------------------------------------------------------------------------------------------------------------------------------------------------------------------------------------------------|
| No. 400. Genuine pigskin. Each, .75 No. 100. Tan or black belt leather                                                                                                                                                                                                                                        | No. WCB. Tan feather, women's sizes, 5.50 No. WHB. Women's tramping shoes. 10.00 Page 81. Spalding "Olympic Championship" Running and Jumping Shoes                                                                                                                                   |
| Page 38. Improved Ankle Supporter No. H. Soft tan leather. Pair, \$1.75 No. H2. Tan leather. 1.25 No. SH. Sheepskin, seamless                                                                                                                                                                                 | No. 3-0. Lightest running shoe made, Pr., \$6.50 No. 2-0. Extremely light. 6.50 No. 14C. For long-distance races 5.50 No. 14H. Specially stiffened soles. 7.00 Page 82. Spalding Outdoor Ranning and                                                                                  |
| Page 39. Safety Device. Complete, 18.00 Aviators' Safety Helmets  No. 1. Heavy moulded leather. Each, \$9.00 No. 2. Heavy moulded leather. 7.50                                                                                                                                                               | Jumping Shoes  No. 14V. High cutpole-vaulting shoes. Pr. \$7.00  No. 210. Indoor jumping shoes. 5-50  No. 112S. Indoor running shoes. 450  No. 114. Leather uppers, rub. tap soles. 3.50  3.50                                                                                        |
| Aviation Hoods No. 3. Black leather, fleece lining. Ea., 8.00 Page 60. Tug-of-War Belt. Each, 45.00                                                                                                                                                                                                           | Page 83.  No. MH. High cut, light weight. Pair, \$5.50  No. 14W. '' Olympic Championship' walking shoes.  No. 14J. Outdoor jumping shoes.  5.50                                                                                                                                       |
| Tug-of-War sleeve. "6.00  Page 73. Gymnasium Shoes No. 15. Kangaroo, elkskin soles. Pair, 6.00 No. 166. Leather, electric soles. "4.00 No. 66L. Women's, low cut, light, "4.00 No. 21. High cut black leather. "3.25                                                                                          | Page 85. Spalding Squash Shoez No. BG. Low cut, Eng. white buck. Pr., \$10.00 No. AG. Low cut, drab calf. 6.50 No. AGL. Women's sizes, same as AG. 6.50                                                                                                                               |
| No. 66L. Women's, low cut, light. 4.00 No. 21. High cut black leather. 3.25  Spalding Basket Ball Shoes No. AB. High cut drab leather Pair, \$6.00                                                                                                                                                            | No. BBH. Lawn Tennis Shoes. No. 148. Bowling Shoes. Page 87. Dancing Slippers                                                                                                                                                                                                         |
| No. BBL. Women's, high cut black. "5.00  Page 74 Gymnasium and Acrobatic Shoes No. FN. Leather uppers, rub. sole. Pair, \$5.00 No. FL. Canvas, leather soles. "1.75 Doz. No. FE. Extra high cut canvas. "1.50 \$16.20 No. GWH. High cut, pearl col. leather. "2.00 No. GW. Low cut, pearl col. leather. "1.50 | No. DS. Above size 7. Pair, \$3.50  Page 88. Golf Shoes  No. 8. High cut, tan calf. Pair, 8.00  No. 4. High cut, tan calf. 7.50  No. GB. Low cut, rubber soles. 5.50  No. 6. Low cut, extra heavy soles. 7.50  No. 5. Low cut, tan calf. 6.50  No.WGT.Women's low cut, tan calf. 8.00 |
| PAGE 17. No. 360T. Women                                                                                                                                                                                                                                                                                      |                                                                                                                                                                                                                                                                                       |