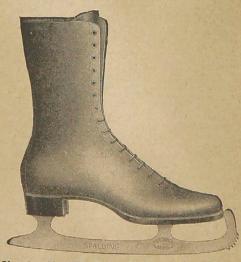

Prices quoted on items listed below go into effect November 5, 1916. Description and cut of each article will be found in Winter Retail catalogue herewith on pages listed below.

| Page 37. Leather and Worsted Belts No. 400. Black leather. Each, \$ .90 No. 4-0. Black leather. 1.00 No. 801. Tan or black leather. 1.00 No. 800. Tan or black leather. 7.75 No. 725. Tan, orange or black. 60 No. 754. Nickel harness buckle. 50                                                             | Page 75 Spalding Street Shoes No. LS. Low cut, calf uppers. Pair, \$7.00 No. HS. High cut, calf uppers. 8.00 No. SB. High blucher cut. 8.00 No. VB. High cut, black kid. 8.00 No. AWB. High blucher cut. 8.00 Page 76. No. BT. High cut Pair, \$7.00                                  |
|---------------------------------------------------------------------------------------------------------------------------------------------------------------------------------------------------------------------------------------------------------------------------------------------------------------|---------------------------------------------------------------------------------------------------------------------------------------------------------------------------------------------------------------------------------------------------------------------------------------|
| No. 400. Genuine pigskin. Each, .75 No. 100. Tan or black belt leather                                                                                                                                                                                                                                        | No. WCB. Tan feather, women's sizes, 5.50 No. WHB. Women's tramping shoes. 10.00 Page 81. Spalding "Olympic Championship" Running and Jumping Shoes                                                                                                                                   |
| Page 38. Improved Ankle Supporter No. H. Soft tan leather. Pair, \$1.75 No. H2. Tan leather. 1.25 No. SH. Sheepskin, seamless                                                                                                                                                                                 | No. 3-0. Lightest running shoe made, Pr., \$6.50 No. 2-0. Extremely light. 6.50 No. 14C. For long-distance races 5.50 No. 14H. Specially stiffened soles. 7.00 Page 82. Spalding Outdoor Ranning and                                                                                  |
| Page 39. Safety Device. Complete, 18.00 Aviators' Safety Helmets  No. 1. Heavy moulded leather. Each, \$9.00 No. 2. Heavy moulded leather. 7.50                                                                                                                                                               | Jumping Shoes  No. 14V. High cutpole-vaulting shoes. Pr. \$7.00  No. 210. Indoor jumping shoes. 5-50  No. 112S. Indoor running shoes. 450  No. 114. Leather uppers, rub. tap soles. 3.50  3.50                                                                                        |
| Aviation Hoods No. 3. Black leather, fleece lining. Ea., 8.00 Page 60. Tug-of-War Belt. Each, 45.00                                                                                                                                                                                                           | Page 83.  No. MH. High cut, light weight. Pair, \$5.50  No. 14W. '' Olympic Championship' walking shoes.  No. 14J. Outdoor jumping shoes.  5.50                                                                                                                                       |
| Tug-of-War sleeve. "6.00  Page 73. Gymnasium Shoes No. 15. Kangaroo, elkskin soles. Pair, 6.00 No. 166. Leather, electric soles. "4.00 No. 66L. Women's, low cut, light, "4.00 No. 21. High cut black leather. "3.25                                                                                          | Page 85. Spalding Squash Shoez No. BG. Low cut, Eng. white buck. Pr., \$10.00 No. AG. Low cut, drab calf. 6.50 No. AGL. Women's sizes, same as AG. 6.50                                                                                                                               |
| No. 66L. Women's, low cut, light. 4.00 No. 21. High cut black leather. 3.25  Spalding Basket Ball Shoes No. AB. High cut drab leather Pair, \$6.00                                                                                                                                                            | No. BBH. Lawn Tennis Shoes. No. 148. Bowling Shoes. Page 87. Dancing Slippers                                                                                                                                                                                                         |
| No. BBL. Women's, high cut black. "5.00  Page 74 Gymnasium and Acrobatic Shoes No. FN. Leather uppers, rub. sole. Pair, \$5.00 No. FL. Canvas, leather soles. "1.75 Doz. No. FE. Extra high cut canvas. "1.50 \$16.20 No. GWH. High cut, pearl col. leather. "2.00 No. GW. Low cut, pearl col. leather. "1.50 | No. DS. Above size 7. Pair, \$3.50  Page 88. Golf Shoes  No. 8. High cut, tan calf. Pair, 8.00  No. 4. High cut, tan calf. 7.50  No. GB. Low cut, rubber soles. 5.50  No. 6. Low cut, extra heavy soles. 7.50  No. 5. Low cut, tan calf. 6.50  No.WGT.Women's low cut, tan calf. 8.00 |
| PAGE 17. No. 360T. Women                                                                                                                                                                                                                                                                                      |                                                                                                                                                                                                                                                                                       |