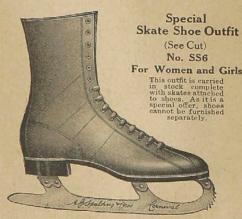

Prices quoted on items listed below go into effect November 5, 1916. Description and cut of each article will be found in Winter Retail catalogue herewith on pages listed below.

| Page 37. Leather and Worsted Belts No. 400. Black leather. Each, \$ .90 No. 4-0. Black leather. 1.00 No. 801. Tan or black leather. 1.00 No. 800. Tan or black leather. 7.75 No. 725. Tan, orange or black. 60 No. 754. Nickel harness buckle. 50                                                             | Page 75 Spalding Street Shoes No. LS. Low cut, calf uppers. Pair, \$7.00 No. HS. High cut, calf uppers. 8.00 No. SB. High blucher cut. 8.00 No. VB. High cut, black kid. 8.00 No. AWB. High blucher cut. 8.00 Page 76. No. BT. High cut Pair, \$7.00                                  |
|---------------------------------------------------------------------------------------------------------------------------------------------------------------------------------------------------------------------------------------------------------------------------------------------------------------|---------------------------------------------------------------------------------------------------------------------------------------------------------------------------------------------------------------------------------------------------------------------------------------|
| No. 400. Genuine pigskin. Each, .75 No. 100. Tan or black belt leather                                                                                                                                                                                                                                        | No. WCB. Tan feather, women's sizes, 5.50 No. WHB. Women's tramping shoes. 10.00 Page 81. Spalding "Olympic Championship" Running and Jumping Shoes                                                                                                                                   |
| Page 38. Improved Ankle Supporter No. H. Soft tan leather. Pair, \$1.75 No. H2. Tan leather. 1.25 No. SH. Sheepskin, seamless                                                                                                                                                                                 | No. 3-0. Lightest running shoe made, Pr., \$6.50 No. 2-0. Extremely light. 6.50 No. 14C. For long-distance races 5.50 No. 14H. Specially stiffened soles. 7.00 Page 82. Spalding Outdoor Ranning and                                                                                  |
| Page 39. Safety Device. Complete, 18.00 Aviators' Safety Helmets  No. 1. Heavy moulded leather. Each, \$9.00 No. 2. Heavy moulded leather. 7.50                                                                                                                                                               | Jumping Shoes  No. 14V. High cutpole-vaulting shoes. Pr. \$7.00  No. 210. Indoor jumping shoes. 5-50  No. 112S. Indoor running shoes. 450  No. 114. Leather uppers, rub. tap soles. 3.50  3.50                                                                                        |
| Aviation Hoods No. 3. Black leather, fleece lining. Ea., 8.00 Page 60. Tug-of-War Belt. Each, 45.00                                                                                                                                                                                                           | Page 83.  No. MH. High cut, light weight. Pair, \$5.50  No. 14W. '' Olympic Championship' walking shoes.  No. 14J. Outdoor jumping shoes.  5.50                                                                                                                                       |
| Tug-of-War sleeve. "6.00  Page 73. Gymnasium Shoes No. 15. Kangaroo, elkskin soles. Pair, 6.00 No. 166. Leather, electric soles. "4.00 No. 66L. Women's, low cut, light, "4.00 No. 21. High cut black leather. "3.25                                                                                          | Page 85. Spalding Squash Shoez No. BG. Low cut, Eng. white buck. Pr., \$10.00 No. AG. Low cut, drab calf. 6.50 No. AGL. Women's sizes, same as AG. 6.50                                                                                                                               |
| No. 66L. Women's, low cut, light. 4.00 No. 21. High cut black leather. 3.25  Spalding Basket Ball Shoes No. AB. High cut drab leather Pair, \$6.00                                                                                                                                                            | No. BBH. Lawn Tennis Shoes. No. 148. Bowling Shoes. Page 87. Dancing Slippers                                                                                                                                                                                                         |
| No. BBL. Women's, high cut black. "5.00  Page 74 Gymnasium and Acrobatic Shoes No. FN. Leather uppers, rub. sole. Pair, \$5.00 No. FL. Canvas, leather soles. "1.75 Doz. No. FE. Extra high cut canvas. "1.50 \$16.20 No. GWH. High cut, pearl col. leather. "2.00 No. GW. Low cut, pearl col. leather. "1.50 | No. DS. Above size 7. Pair, \$3.50  Page 88. Golf Shoes  No. 8. High cut, tan calf. Pair, 8.00  No. 4. High cut, tan calf. 7.50  No. GB. Low cut, rubber soles. 5.50  No. 6. Low cut, extra heavy soles. 7.50  No. 5. Low cut, tan calf. 6.50  No.WGT.Women's low cut, tan calf. 8.00 |
| PAGE 17. No. 360T. Women                                                                                                                                                                                                                                                                                      |                                                                                                                                                                                                                                                                                       |