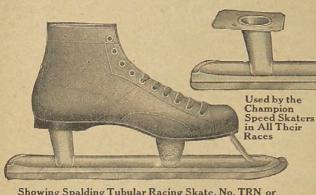

Prices quoted on items listed below go into effect November 5, 1916. Description and cut of each article will be found in Winter Retail catalogue herewith on pages listed below.

| Page 37. Leather and Worsted Belts No. 400. Black leather. Each, \$ .90 No. 4-0. Black leather. 1.00 No. 801. Tan or black leather. 1.00 No. 800. Tan or black leather. 7.75 No. 725. Tan, orange or black. 60 No. 754. Nickel harness buckle. 50                                                             | Page 75 Spalding Street Shoes No. LS. Low cut, calf uppers. Pair, \$7.00 No. HS. High cut, calf uppers. 8.00 No. SB. High blucher cut. 8.00 No. VB. High cut, black kid. 8.00 No. AWB. High blucher cut. 8.00 Page 76. No. BT. High cut Pair, \$7.00                                  |
|---------------------------------------------------------------------------------------------------------------------------------------------------------------------------------------------------------------------------------------------------------------------------------------------------------------|---------------------------------------------------------------------------------------------------------------------------------------------------------------------------------------------------------------------------------------------------------------------------------------|
| No. 400. Genuine pigskin. Each, .75 No. 100. Tan or black belt leather                                                                                                                                                                                                                                        | No. WCB. Tan feather, women's sizes, 5.50 No. WHB. Women's tramping shoes. 10.00 Page 81. Spalding "Olympic Championship" Running and Jumping Shoes                                                                                                                                   |
| Page 38. Improved Ankle Supporter No. H. Soft tan leather. Pair, \$1.75 No. H2. Tan leather. 1.25 No. SH. Sheepskin, seamless                                                                                                                                                                                 | No. 3-0. Lightest running shoe made, Pr., \$6.50 No. 2-0. Extremely light. 6.50 No. 14C. For long-distance races 5.50 No. 14H. Specially stiffened soles. 7.00 Page 82. Spalding Outdoor Ranning and                                                                                  |
| Page 39. Safety Device. Complete, 18.00 Aviators' Safety Helmets  No. 1. Heavy moulded leather. Each, \$9.00 No. 2. Heavy moulded leather. 7.50                                                                                                                                                               | Jumping Shoes  No. 14V. High cutpole-vaulting shoes. Pr. \$7.00  No. 210. Indoor jumping shoes. 5-50  No. 112S. Indoor running shoes. 450  No. 114. Leather uppers, rub. tap soles. 3.50  3.50                                                                                        |
| Aviation Hoods No. 3. Black leather, fleece lining. Ea., 8.00 Page 60. Tug-of-War Belt. Each, 45.00                                                                                                                                                                                                           | Page 83.  No. MH. High cut, light weight. Pair, \$5.50  No. 14W. '' Olympic Championship' walking shoes.  No. 14J. Outdoor jumping shoes.  5.50                                                                                                                                       |
| Tug-of-War sleeve. "6.00  Page 73. Gymnasium Shoes No. 15. Kangaroo, elkskin soles. Pair, 6.00 No. 166. Leather, electric soles. "4.00 No. 66L. Women's, low cut, light, "4.00 No. 21. High cut black leather. "3.25                                                                                          | Page 85. Spalding Squash Shoez No. BG. Low cut, Eng. white buck. Pr., \$10.00 No. AG. Low cut, drab calf. 6.50 No. AGL. Women's sizes, same as AG. 6.50                                                                                                                               |
| No. 66L. Women's, low cut, light. 4.00 No. 21. High cut black leather. 3.25  Spalding Basket Ball Shoes No. AB. High cut drab leather Pair, \$6.00                                                                                                                                                            | No. BBH. Lawn Tennis Shoes. No. 148. Bowling Shoes. Page 87. Dancing Slippers                                                                                                                                                                                                         |
| No. BBL. Women's, high cut black. "5.00  Page 74 Gymnasium and Acrobatic Shoes No. FN. Leather uppers, rub. sole. Pair, \$5.00 No. FL. Canvas, leather soles. "1.75 Doz. No. FE. Extra high cut canvas. "1.50 \$16.20 No. GWH. High cut, pearl col. leather. "2.00 No. GW. Low cut, pearl col. leather. "1.50 | No. DS. Above size 7. Pair, \$3.50  Page 88. Golf Shoes  No. 8. High cut, tan calf. Pair, 8.00  No. 4. High cut, tan calf. 7.50  No. GB. Low cut, rubber soles. 5.50  No. 6. Low cut, extra heavy soles. 7.50  No. 5. Low cut, tan calf. 6.50  No.WGT.Women's low cut, tan calf. 8.00 |
| PAGE 17. No. 360T. Women                                                                                                                                                                                                                                                                                      |                                                                                                                                                                                                                                                                                       |