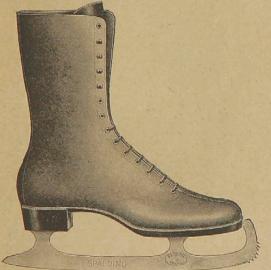

Prices quoted on items listed below go into effect November 5, 1916. Description and cut of each article will be found in Winter Retail catalogue herewith on pages listed below.

| Page 37. Leather and Worsted Belts No. 400. Black leather. Each, \$ .90 No. 4-0. Black leather. 1.00 No. 801. Tan or black leather. 1.00 No. 800. Tan or black leather. 7.75 No. 725. Tan, orange or black. 60 No. 754. Nickel harness buckle. 50                                                             | Page 75 Spalding Street Shoes No. LS. Low cut, calf uppers. Pair, \$7.00 No. HS. High cut, calf uppers. 8.00 No. SB. High blucher cut. 8.00 No. VB. High cut, black kid. 8.00 No. AWB. High blucher cut. 8.00 Page 76. No. BT. High cut Pair, \$7.00                                  |
|---------------------------------------------------------------------------------------------------------------------------------------------------------------------------------------------------------------------------------------------------------------------------------------------------------------|---------------------------------------------------------------------------------------------------------------------------------------------------------------------------------------------------------------------------------------------------------------------------------------|
| No. 400. Genuine pigskin. Each, .75 No. 100. Tan or black belt leather                                                                                                                                                                                                                                        | No. WCB. Tan feather, women's sizes, 5.50 No. WHB. Women's tramping shoes. 10.00 Page 81. Spalding "Olympic Championship" Running and Jumping Shoes                                                                                                                                   |
| Page 38. Improved Ankle Supporter No. H. Soft tan leather. Pair, \$1.75 No. H2. Tan leather. 1.25 No. SH. Sheepskin, seamless                                                                                                                                                                                 | No. 3-0. Lightest running shoe made, Pr., \$6.50 No. 2-0. Extremely light. 6.50 No. 14C. For long-distance races 5.50 No. 14H. Specially stiffened soles. 7.00 Page 82. Spalding Outdoor Ranning and                                                                                  |
| Page 39. Safety Device. Complete, 18.00 Aviators' Safety Helmets  No. 1. Heavy moulded leather. Each, \$9.00 No. 2. Heavy moulded leather. 7.50                                                                                                                                                               | Jumping Shoes  No. 14V. High cutpole-vaulting shoes. Pr. \$7.00  No. 210. Indoor jumping shoes. 5-50  No. 112S. Indoor running shoes. 450  No. 114. Leather uppers, rub. tap soles. 3.50  3.50                                                                                        |
| Aviation Hoods No. 3. Black leather, fleece lining. Ea., 8.00 Page 60. Tug-of-War Belt. Each, 45.00                                                                                                                                                                                                           | Page 83.  No. MH. High cut, light weight. Pair, \$5.50  No. 14W. '' Olympic Championship' walking shoes.  No. 14J. Outdoor jumping shoes.  5.50                                                                                                                                       |
| Tug-of-War sleeve. "6.00  Page 73. Gymnasium Shoes No. 15. Kangaroo, elkskin soles. Pair, 6.00 No. 166. Leather, electric soles. "4.00 No. 66L. Women's, low cut, light, "4.00 No. 21. High cut black leather. "3.25                                                                                          | Page 85. Spalding Squash Shoez No. BG. Low cut, Eng. white buck. Pr., \$10.00 No. AG. Low cut, drab calf. 6.50 No. AGL. Women's sizes, same as AG. 6.50                                                                                                                               |
| No. 66L. Women's, low cut, light. 4.00 No. 21. High cut black leather. 3.25  Spalding Basket Ball Shoes No. AB. High cut drab leather Pair, \$6.00                                                                                                                                                            | No. BBH. Lawn Tennis Shoes. No. 148. Bowling Shoes. Page 87. Dancing Slippers                                                                                                                                                                                                         |
| No. BBL. Women's, high cut black. "5.00  Page 74 Gymnasium and Acrobatic Shoes No. FN. Leather uppers, rub. sole. Pair, \$5.00 No. FL. Canvas, leather soles. "1.75 Doz. No. FE. Extra high cut canvas. "1.50 \$16.20 No. GWH. High cut, pearl col. leather. "2.00 No. GW. Low cut, pearl col. leather. "1.50 | No. DS. Above size 7. Pair, \$3.50  Page 88. Golf Shoes  No. 8. High cut, tan calf. Pair, 8.00  No. 4. High cut, tan calf. 7.50  No. GB. Low cut, rubber soles. 5.50  No. 6. Low cut, extra heavy soles. 7.50  No. 5. Low cut, tan calf. 6.50  No.WGT.Women's low cut, tan calf. 8.00 |
| PAGE 17. No. 360T. Women                                                                                                                                                                                                                                                                                      |                                                                                                                                                                                                                                                                                       |