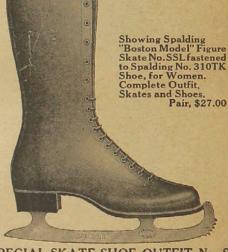

igure Skate No.SS SPALDING

### No. SS. "BOSTON MODEL" FIGURE SKATES FOR MEN

### No. RR. "AMERICAN MODEL" FIGURE SKATES FOR MEN

This skate is an American made copy of the best foreign model (Spalding No. SR, see Page 3). Special treated Synthloy steel, hardened and tempered, finely polished, heavily nickel-plated and buffed. Sizes 9½, 10, 10½, 11, 11½, 12 inches. Pair, \$10.00 No. RRL. For women. Otherwise as No. RR. Sizes, 8½, 9, 9½, 10, 10½ inches. Pair, \$10.00



We recommend following Skate Shoe Outfits:

No. SS skates with No. 300 shoes, for men. Pair, \$25.00

No. SSL skates with No. 310TK (tan kid) shoes, for women. . . . . . . . . . . . . . . . . Pair, \$27.00

No. RR skates with No. 300 shoes, for men. Pair, \$20.00

No. RRL skates with No. 310 shoes, for women. Pair, \$20.00



SPECIAL SKATE SHOE OUTFIT No. SS9
FOR WOMEN AND GIRLS.
Complete, Pair, \$15.00



Shoes in this outfit have full heels and are of good quality calf in either tan or black. (Mention which is desired when ordering.) Skates are our regular No. RRL "American Model" figure skates as listed above. This outfit is carried in stock complete with skates attached to shoes. As it is a special offer, shoes cannot be furnished separately.

All Skates listed in this catalogue (except Nos. SR and SRL) made in Spalding Skate Factory, Chicopee, Mass.

ALL PRICES SUBJECT TO CHANGE WITHOUT NOTICE







Genuine "Charlotte" Skates of her latest patented model are manufactured by A. G. Spalding & Bros. The premier woman figure skater of the world wears Spalding made skates exclusively, and she has given us ex