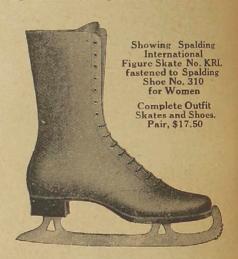

Prices quoted on items listed below go into effect November 5, 1916. Description and cut of each article will be found in Winter Retail catalogue herewith on pages listed below.

| Page 37. Leather and Worsted Belts No. 400. Black leather. Each, \$ .90 No. 4-0. Black leather. 1.00 No. 801. Tan or black leather. 1.00 No. 800. Tan or black leather. 7.75 No. 725. Tan, orange or black. 60 No. 754. Nickel harness buckle. 50                                                             | Page 75 Spalding Street Shoes No. LS. Low cut, calf uppers. Pair, \$7.00 No. HS. High cut, calf uppers. 8.00 No. SB. High blucher cut. 8.00 No. VB. High cut, black kid. 8.00 No. AWB. High blucher cut. 8.00 Page 76. No. BT. High cut Pair, \$7.00                                  |
|---------------------------------------------------------------------------------------------------------------------------------------------------------------------------------------------------------------------------------------------------------------------------------------------------------------|---------------------------------------------------------------------------------------------------------------------------------------------------------------------------------------------------------------------------------------------------------------------------------------|
| No. 400. Genuine pigskin. Each, .75 No. 100. Tan or black belt leather                                                                                                                                                                                                                                        | No. WCB. Tan feather, women's sizes, 5.50 No. WHB. Women's tramping shoes. 10.00 Page 81. Spalding "Olympic Championship" Running and Jumping Shoes                                                                                                                                   |
| Page 38. Improved Ankle Supporter No. H. Soft tan leather. Pair, \$1.75 No. H2. Tan leather. 1.25 No. SH. Sheepskin, seamless                                                                                                                                                                                 | No. 3-0. Lightest running shoe made, Pr., \$6.50 No. 2-0. Extremely light. 6.50 No. 14C. For long-distance races 5.50 No. 14H. Specially stiffened soles. 7.00 Page 82. Spalding Outdoor Ranning and                                                                                  |
| Page 39. Safety Device. Complete, 18.00 Aviators' Safety Helmets  No. 1. Heavy moulded leather. Each, \$9.00 No. 2. Heavy moulded leather. 7.50                                                                                                                                                               | Jumping Shoes  No. 14V. High cutpole-vaulting shoes. Pr. \$7.00  No. 210. Indoor jumping shoes. 5-50  No. 112S. Indoor running shoes. 450  No. 114. Leather uppers, rub. tap soles. 3.50  3.50                                                                                        |
| Aviation Hoods No. 3. Black leather, fleece lining. Ea., 8.00 Page 60. Tug-of-War Belt. Each, 45.00                                                                                                                                                                                                           | Page 83.  No. MH. High cut, light weight. Pair, \$5.50  No. 14W. '' Olympic Championship' walking shoes.  No. 14J. Outdoor jumping shoes.  5.50                                                                                                                                       |
| Tug-of-War sleeve. "6.00  Page 73. Gymnasium Shoes No. 15. Kangaroo, elkskin soles. Pair, 6.00 No. 166. Leather, electric soles. "4.00 No. 66L. Women's, low cut, light, "4.00 No. 21. High cut black leather. "3.25                                                                                          | Page 85. Spalding Squash Shoez No. BG. Low cut, Eng. white buck. Pr., \$10.00 No. AG. Low cut, drab calf. 6.50 No. AGL. Women's sizes, same as AG. 6.50                                                                                                                               |
| No. 66L. Women's, low cut, light. 4.00 No. 21. High cut black leather. 3.25  Spalding Basket Ball Shoes No. AB. High cut drab leather Pair, \$6.00                                                                                                                                                            | No. BBH. Lawn Tennis Shoes. No. 148. Bowling Shoes. Page 87. Dancing Slippers                                                                                                                                                                                                         |
| No. BBL. Women's, high cut black. "5.00  Page 74 Gymnasium and Acrobatic Shoes No. FN. Leather uppers, rub. sole. Pair, \$5.00 No. FL. Canvas, leather soles. "1.75 Doz. No. FE. Extra high cut canvas. "1.50 \$16.20 No. GWH. High cut, pearl col. leather. "2.00 No. GW. Low cut, pearl col. leather. "1.50 | No. DS. Above size 7. Pair, \$3.50  Page 88. Golf Shoes  No. 8. High cut, tan calf. Pair, 8.00  No. 4. High cut, tan calf. 7.50  No. GB. Low cut, rubber soles. 5.50  No. 6. Low cut, extra heavy soles. 7.50  No. 5. Low cut, tan calf. 6.50  No.WGT.Women's low cut, tan calf. 8.00 |
| PAGE 17. No. 360T. Women                                                                                                                                                                                                                                                                                      |                                                                                                                                                                                                                                                                                       |